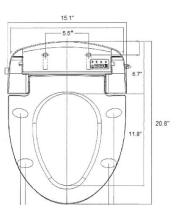

## **Dimensional Diagram**

**NOTE:** iWash<sup>®</sup> S-10 may not fit certain bowl designs. Dimensions and specifications are subject to change without notice.