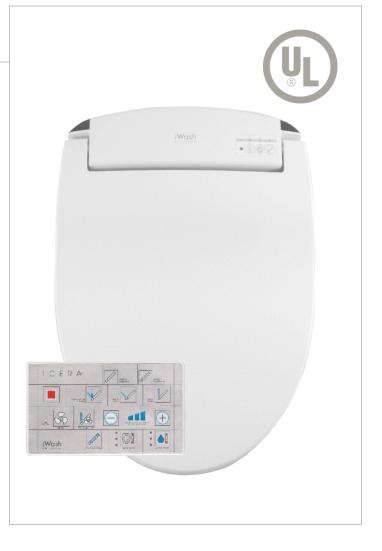

## **Electronic Bidet Seat**

S-10

**Product Features** 

- Durable polypropylene body
- Self-cleaning, anti-microbial aluminum nozzle
- Rear and front wash spray
- Oscillating spray
- Adjustable water pressure and temperature
- Adjustable nozzle position
- One-touch wash-and-dry cycle
- Warm air dryer
- LED nightlight
- Two power-saving modes

## **Accessories Included**

- Soft-close, sittable seat lid
- Metal T-valve
- Mounting plate and top-fixation seat bolt set
- Water supply hose
- Remote control, wall-mount and AA batteries (x2)

## **Quality Assurance**

- Factory tested
- UL Listed
- 3-year limited product warranty